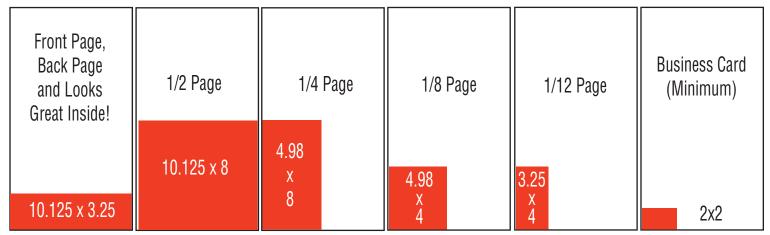

**FOOTNOTES** 

1-Price is discounted! 2-Size is 10.125 x 3.25 3-Size is 10.125 x 2

**COLOR COSTS EXTRA BUT MAKES YOUR AD STAND OUT!** 

Up to four colors, \$15 for 12 inches or larger, \$10 for under 12 inches

#### **AD SIZES** Notable Columns Inches • A full page is 6 1 Column..... 1.54 columns by 16 inches and 2 Column..... 3.25 contains 96 inches. 3 Column..... 4.98 We do not run ads that are 1 column wide. Our 4 Column..... 6.69 minimum size is 2 5 Column..... 8.40 columns by 2 inches. 6 Column...... 10.125

## SOME POPULAR AD SIZES (size in inches, first dimension is width)

Member: Illinois Press Association