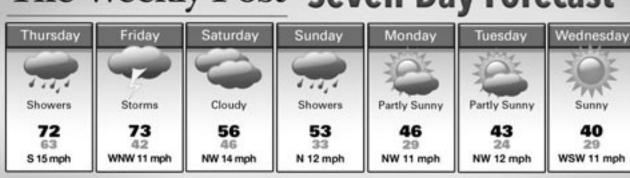

WEEK AHEAD

## This Week's Hot Picks

- Chili Supper The Trivoli Volunteer Firemen's 59th annual chili supper is Oct. 28, 3-7 p.m., at the fire station in Trivoli, 18911 W. Farmington Rd.
- Turkey Supper Williamsfield United Methodist Church has its annual drive-through turkey supper Oct. 28 from 4-6:30 p.m. Turkey, dressing, mashed potatoes and gravy, coleslaw, cranberry sauce and apple or cherry pie for \$15 donation. No drinks.
- Free Movie Elmwood Kiwanis sponsor a free showing of "Scooby-Doo 2" Oct. 28 at the Palace Theatre in Elmwood. Costume contest at 1:30 p.m. followed by movie. Free small popcorn or small soda.

**Publicize Your Event** 

Call us at (309) 741-9790 or

email information about your

upcoming event to us at

news@wklypost.com.

# The Weekly Post Seven-Day Forecast



## This Week's Events

- Manna Meal Monthly Manna Meal today, Oct. 26, at noon at Elmwood United Methodist Church. Pasta, Alfredo or spaghetti sauce, salad, breadsticks, dessert and drinks. \$8. Eat in or carry out.
- Spooky Breakfast Douglas United Methodist Church has its Spooktacular Breakfast Saturday, Oct. 28, 7-10 a.m. All-you-can-eat pancakes, sausage and coffee cake. Free-will offering.

• Trunk or Treat – Brimfield Union Church has

trunk or treat and a soup supper Saturday, Oct. 28, 4:30-6:30 p.m. Soup, hot dogs, chips and a drink for \$5. Public trunks welcome. Call (309) 635-1892.

- Trunk or treat Oct. 29 at Elmwood's Central Park, 3-5 p.m. Free food, drinks and candy and free entry for trunks.
- Yates City has trunk or treat Tuesday, Oct. 31, from 5-7 p.m. in the Bank of Ya