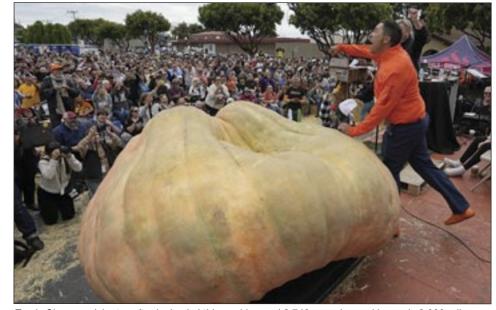

## World record grown in Minnesota weighs in at amazing 2,749 pounds

## By RON DIETER

For The Weekly Post The world record for the largest pumpkin was smashed a couple weeks ago when a humongous specimen weighed in at 2,749 pounds at the World Championship Pumpkin Weigh-Off in Half Moon Bay, Calif.

The previous world record monster was grown in Italy in 2021 and weighed 2,702 pounds, according to Guinness World Records.

The ponderous pumpkin was grown by Travis Gienger, a 43 year-old horticulture instructor from Anoka, Minn. Travis is a

professional practitioner of pachyderm-sized pumpkin propagation and production. He's won three of the last four California weighoffs but this is his first world record in this cate-

Several questions come to mind. How do you grow a pumpkin that big? Why would you haul it from Minnesota to California? What do you do with it after the contest?