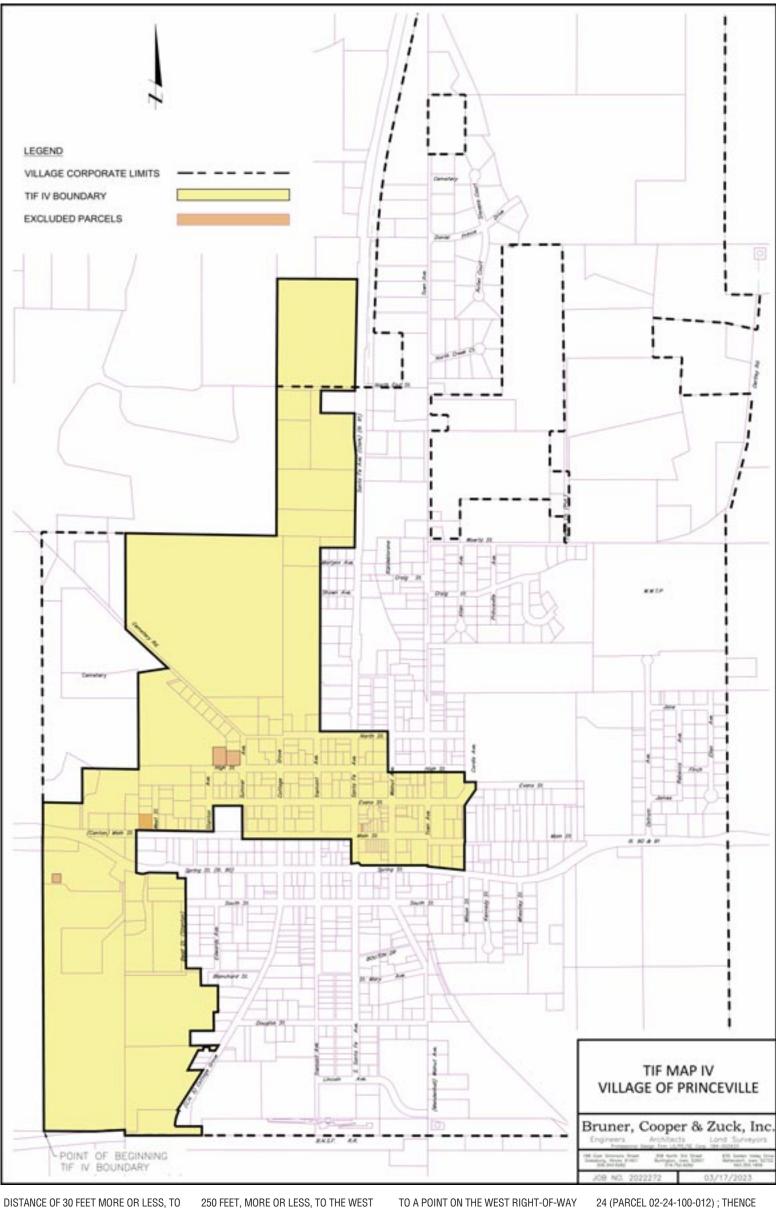

## VILLAGE OF PRINCEVILLE - PUBLIC HEARING - TIF DISTRICT IV

#### NOTICE OF PUBLIC HEARING VILLAGE OF PRINCEVILLE TAX INCREMENT FINANCING (TIF) DISTRICT IV

The Village of Princeville, Peoria County, Illinois, an Illinois Municipal Corporation, hereby gives Notice of a Public Hearing to be held at 5:30 pm, Central Time, on November 7, 2023, at the Princeville Village Hall, 206 North Walnut Street, Princeville, **Illinois.** to consider its proposed Princeville Tax Increment Financing (TIF) District IV Redevelopment Project Area, Plan and Projects. All interested persons, including all taxing districts of which taxable property is included in the Area and the Illinois Department of Commerce and Economic Opportunity, will be given an opportunity to be heard at said Public Hearing and to file with the Village Clerk written objections to any issues embodied in this notice, and are also invited to submit written comments, prior to the date of the Hearing, to the Village at the following address: Village of Princeville, Village Clerk, 206 N. Walnut St. P.O. Box 200. Princeville, Illinois, 61559, A Summary of the proposed Redevelopment Plan and Proiects and a Boundary Map and Legal Description of the proposed Redevelopment Project Area are presented below. The Redevelopment Plan and Projects complies with the provisions of the "Tax Increment Allocation Redevelopment Act". A copy of the proposed TIF District IV Redevelopment Plan and Projects is available at the Village Clerk's Office, 206 North Walnut Street, Princeville, Illinois for examination during regular office hours. Monday through Friday 8:00 a.m. to Noon and 1:00 p m to 5:00 p m. For further information, please feel free to contact Mayor Jeff Troutman at (309) 385-4765

#### PRINCEVILLE TIF DISTRICT IV SUMMARY OF PROPOSED REDEVELOPMENT PLAN & PROJECTS

Proposed Redevelopment Plan and Project Area: The Village of Princeville proposes to establish a Redevelopment Project Area and adopt a Redevelopment Plan and Projects pursuant to the Tax Increment Allocation Redevelopment Act [65 ILCS 5/11-74.4 et. seq.] (the "Act") for the proposed "Princeville Tax Increment Financing (TIF) District IV" in order to stimulate commercial, retail, light industrial and residential development within the Village. The intent of the Redevelopment Plan is to promote and protect the health, safety, morals, and welfare of the public, address blighted conditions in the proposed Area and institute conservation measures so as to remove and alleviate adverse conditions, encourage private investment, develop business and real estate projects to increase employment and restore and enhance the tax base of the taxing districts by undertaking public and private redevelopment projects within a designated Area. The Redevelopment Project Area (the

"Area") for the proposed Princeville TIF District IV includes areas shown on the proposed Boundary Map and the boundary is legally described in the proposed Legal Description of the TIF Area. These properties have been neglected and have not benefitted from coordinated planning efforts by either public or private sectors. All properties within the Area would substantially benefit by a series of proposed public and private redevelopment projects. Pursuant to the Act, the Area is not less in the aggregate than 11/2 acres and the proposed Area includes only those contiguous parcels of real property and improvements thereon which would be substantially benefitted by a redevelopment project. The overall Area consists of 206 improved and vacant parcels, 90.3% of which qualify as a combination of "Blighted" and "Conservation" Areas, as defined in the TIF Act. Improved properties included in the Area display characteristics of age, dilapidation, obsolescence, deterioration, excessive vacancy, inadequate utilities, overcrowding, deleterious use and a lack of public infrastructure and community planning. Vacant parcels throughout the Area display characteristics of obsolete platting, deterioration of adjacent properties, chronic flooding or contributing to flooding within the same watershed and blighted before becoming vacant. Evidence of a lag in Equalized Assessed Valuation (EAV) growth is apparent throughout the Area as a whole and has been documented pursuant to data made available by Area on-the-whole has not been subject to growth and development through investment by private enterprise and would not reasonably be anticipated to be developed without the use of tax increment financing. By attracting new private investment, improving public infrastructure and encouraging new private investment throughout the designated Redevelopment Project Area, the Village expects to create new jobs and employment opportunities, increase population, increase the real estate tax base, generate additional retail sales tax revenues, stimulate the local economy and improve the overall quality of life for its residents.

## PRINCEVILLE TIF DISTRICT IV PROPOSED LEGAL DESCRIPTION

COMMENCING AT THE SOUTHWEST CORNER OF THE CORPORATE LIMITS OF THE VILLAGE OF PRINCEVILLE; THENCE NORTH ALONG THE VILLAGE CORPORATE LIMIT LINE TO A POINT 197 FEET, MORE OR LESS, NORTH OF THE NORTH RIGHT-OF-WAY LINE OF ILLINOIS HIGHWAY 90; THENCE EASTERLY ALONG THE NORTH