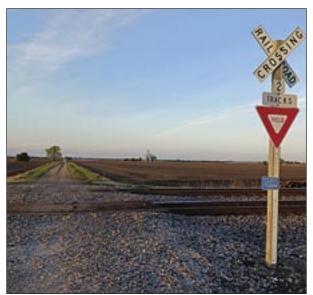

"It's going to be very inconvenient for the farmers," Elsasser said

About 10 vehicles per day use this crossing east of Laura, according to BNSF Railway. Photo by Nick Vlahos.

about the BNSF proposal. Opponents and supporters of the closure are expected to participate in an online commercecommission status hearing scheduled for

18. It stated the Whittaker Road crossing, over which about 50 trains travel daily, is unsafe. Depending on the season, crops can obstruct drivers' view of the tracks.

No trucks or school buses use the crossing regularly, according to the