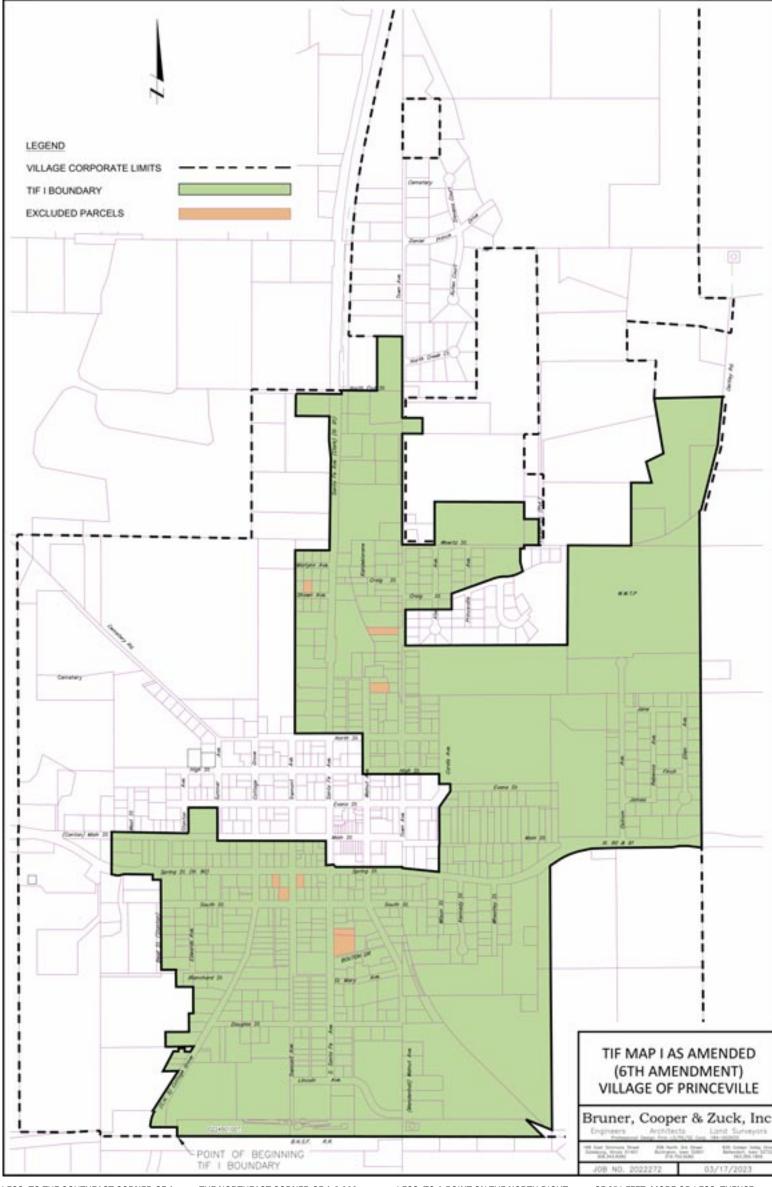

## VILLAGE OF PRINCEVILLE - PUBLIC HEARING - TIF DISTRICT IV

#### NOTICE OF PUBLIC HEARING VILLAGE OF PRINCEVILLE TAX INCREMENT FINANCING (TIF) DISTRICT IV

The Village of Princeville, Peoria County, Illinois, an Illinois Municipal Corporation, hereby gives Notice of a Public Hearing to be held at 5:30 pm, Central Time, on November 7, 2023, at the Princeville Village Hall, 206 North Walnut Street, Princeville, **Illinois.** to consider its proposed Princeville Tax Increment Financing (TIF) District IV Redevelopment Project Area, Plan and Projects. All interested persons, including all taxing districts of which taxable property is included in the Area and the Illinois Department of Commerce and Economic Opportunity, will be given an opportunity to be heard at said Public Hearing and to file with the Village Clerk written objections to any issues embodied in this notice, and are also invited to submit written comments, prior to the date of the Hearing, to the Village at the following address: Village of Princeville, Village Clerk, 206 N. Walnut St. P.O. Box 200. Princeville, Illinois, 61559, A Summary of the proposed Redevelopment Plan and Proiects and a Boundary Map and Legal Description of the proposed Redevelopment Project Area are presented below. The Redevelopment Plan and Projects complies with the provisions of the "Tax Increment Allocation Redevelopment Act". A copy of the proposed TIF District IV Redevelopment Plan and Projects is available at the Village Clerk's Office, 206 North Walnut Street, Princeville, Illinois for examination during regular office hours. Monday through Friday 8:00 a.m. to Noon and 1:00 p m to 5:00 p m. For further information, please feel free to contact Mayor Jeff Troutman at (309) 385-4765

#### PRINCEVILLE TIF DISTRICT IV SUMMARY OF PROPOSED REDEVELOPMENT PLAN & PROJECTS

Proposed Redevelopment Plan and Project Area: The Village of Princeville proposes to establish a Redevelopment Project Area and adopt a Redevelopment Plan and Projects pursuant to the Tax Increment Allocation Redevelopment Act [65 ILCS 5/11-74.4 et. seq.] (the "Act") for the proposed "Princeville Tax Increment Financing (TIF) District IV" in order to stimulate commercial, retail, light industrial and residential development within the Village. The intent of the Redevelopment Plan is to promote and protect the health, safety, morals, and welfare of the public, address blighted conditions in the proposed Area and institute conservation measures so as to remove and alleviate adverse conditions, encourage private investment, develop business and real estate projects to increase employment and restore and enhance the tax base of the taxing districts by undertaking public and private redevelopment projects within a designated Area. The Redevelopment Project Area (the

"Area") for the proposed Princeville TIF District IV includes areas shown on the proposed Boundary Map and the boundary is legally described in the proposed Legal Description of the TIF Area. These properties have been neglected and have not benefitted from coordinated planning efforts by either public or private sectors. All properties within the Area would substantially benefit by a series of proposed public and private redevelopment projects. Pursuant to the Act, the Area is not less in the aggregate than 11/2 acres and the proposed Area includes only those contiguous parcels of real property and improvements thereon which would be substantially benefitted by a redevelopment project. The overall Area consists of 206 improved and vacant parcels, 90.3% of which qualify as a combination of "Blighted" and "Conservation" Areas, as defined in the TIF Act. Improved properties included in the Area display characteristics of age, dilapidation, obsolescence, deterioration, excessive vacancy, inadequate utilities, overcrowding, deleterious use and a lack of public infrastructure and community planning. Vacant parcels throughout the Area display characteristics of obsolete platting, deterioration of adjacent properties, chronic flooding or contributing to flooding within the same watershed and blighted before becoming vacant. Evidence of a lag in Equalized Assessed Valuation (EAV) growth is apparent throughout the Area as a whole and has been documented pursuant to data made available by Area on-the-whole has not been subject to growth and development through investment by private enterprise and would not reasonably be anticipated to be developed without the use of tax increment financing. By attracting new private investment, improving public infrastructure and encouraging new private investment throughout the designated Redevelopment Project Area, the Village expects to create new jobs and employment opportunities, increase population, increase the real estate tax base, generate additional retail sales tax revenues, stimulate the local economy and improve the overall quality of life for its residents.

## PRINCEVILLE TIF DISTRICT IV PROPOSED LEGAL DESCRIPTION

COMMENCING AT THE SOUTHWEST CORNER OF THE CORPORATE LIMITS OF THE VILLAGE OF PRINCEVILLE; THENCE NORTH ALONG THE VILLAGE CORPORATE LIMIT LINE TO A POINT 197 FEET, MORE OR LESS, NORTH OF THE NORTH RIGHT-OF-WAY LINE OF ILLINOIS HIGHWAY 90; THENCE EASTERLY ALONG THE NORTH

LINE OF A 1.72 ACRE LOT IN THE SOUTH-WEST QUARTER SECTION 13-11N-6E (PARCEL 02-13-300-006) A DISTANCE OF 350 FEET, MORE OR LESS, TO THE SOUTH-WEST CORNER OF A 0.70 ACRE LOT IN THE SOUTHWEST QUARTER SECTION 13-11N-6E (PARCEL 02-13-300-019); THENCE NORTHERLY (ALONG THE WEST LINE SAID LOT), A DISTANCE OF 310 FEET, MORE OR LESS, TO THE NORTHWEST CORNER OF SAID LOT; THENCE EASTERLY, A DIS-TANCE OF 500 FEET, MORE OR LESS, TO THE NORTHEAST CORNER OF A 3.58 ACRE LOT IN THE SOUTHWEST QUARTER AND SOUTHEAST CORNER SECTION 13-11N-6E (PARCEL 02-13-300-034); THENCE NORTHERLY A DISTANCE OF 858 FEET, MORE OR LESS, TO THE NORTHWEST CORNER OF A 10.54 ACRE LOT IN THE SOUTHEAST QUARTER SECTION 13-11N-6E (PARCEL 02-13-451-003); THENCE NORTHEASTERLY (ALONG THE NORTH LINE OF SAID LOT) A DISTANCE OF 268 FEET, MORE OR LESS TO A POINT ON THE EAST RIGHT-OF-WAY LINE OF PRINCE VILLE CEMETERY ROAD; THENCE NORTH-WESTERLY (ALONG SAID WEST LINE) A DISTANCE OF 513 FEET, MORE OR LESS; THENCE NORTHERLY A DISTANCE OF 46 FEET MORE OR LESS TO THE SOUTHWEST CORNER OF A 40.91 ACRE LOT IN THE SOUTHEAST QUARTER SECTION 13-11N-6E (PARCEL 02-13-401-001)THENCE NORTHERLY (ALONG THE WEST LINE OF SAID LOT) A DISTANCE OF 798 FEET, 39.93 ACRE LOT IN THE NORTHWEST QUARTER AND NORTHEAST QUARTER SECTION 13-11N-6E (PARCEL 02-13-400-048); THENCE EASTERLY (ALONG THE EAST LINE OF SAID LOT) À DISTANCE OF 1339 FEET, MORE OR LÉSS, TO THE SOUTHEAST CORNER OF SAID LOT; THENCE NORTHERLY (ALONG THE EAST LINE SAID LOT) A DISTANCE OF 2284 FEET MORE OR LESS TO THE NORTHWEST COR-NER OF A 15.257 ACRE LOT IN THE NORTHEAST QUARTER SECTION 13; THENCE EASTERLY (ALONG THE NORTH LINE SAID LOT) A DISTANCE OF 708 FEET, MORE OR LESS TO THE WEST RIGHT-OF-WAY LINE SANTE FE AVENUE (ILLINOIS HIGHWAY 91); THENCE SOUTHERLY (ALONG SAID WEST LINE) A DISTANCE OF 992 FEET, MORE OR LESS TO THE NORTH-EAST CORNER LOT 1 STOECKER SUBDIVI-SION; THENCE WESTERLY (ALONG THE NORTH LINE SAID LOT) A DISTANCE OF 301 FEET, MORE OR LESS; THENCE SOUTHERLY (ALONG THE WES LINE SAID LOT) A DISTANCE OF 200 FEET, MORE OR LESS; THENCE EASTERLY (ALONG THE SOUTH LINE SAID LOT) A DISTANCE OF 301 FEET, MORE OR LESS TO THE WEST RIGHT-OF-WAY LINE OF SANTA FE AVENUE (ILLINOIS HIGHWAY 91); THENCE SOUTH (ALONG THE SAID WEST LINE) A DIS-TANCE OF 1195 FEET, MORE OR LESS, TO

## **VILLAGE OF PRINCEVILLE - PUBLIC HEARING - TIF DISTRICT IV**

Continued from Page 8 THE NORTHEAST CORNER OF LOT 13 NORTH PLACE EXTENSION (PARCEL 02-13-426-005); THENCE WESTERLY (ALONG THE NORTH LINE OF SAID LOT) A DIS-TANCE OF 305 FEET, MORE OR LESS TO A POINT ON THE NORTHWEST CORNER LOT 16 NORTH PLACE EXTENSION (PARCEL 02-13-426-002); THENCE SOUTHERLY (ALONG THE EAST LINE OF SAID LOT) A DISTANCE OF 1626 FEET, MORE OR LESS, TO THE NORTH RIGHT-OF-WAY LINE NORTH STREET; THENCE EASTERLY (ALONG SAID NORTH LINE) A DISTANCE OF 601 FEET, MORE OR LESS, TO A POINT ON THE WEST RIGHT-OF-WAY LINE OF WALNUT AVENUE; THENCE SOUTHERLY (ALONG SAID WEST LINE) A DISTANCE OF 363 FEET, MORE OR LESŚ TO A POINT ON THE SOUTH RIGHT-OF-WAY LINE OF HIGH STREET; THENCE EASTERLY (ALONG SAID SOUTH LINE) A DISTANCE OF 679 FEET. MORE OR LÉSS, TO A POINT ON THE WEST RIGHT-OF-WAY LINE CORDIS AVENUE; THENCE SOUTHERLY (ALONG SAID WEST LINE) A DISTANCE OF 89 FEET, MORE OR LESS; THENCE EASTERLY, A DISTANCE OF 99 FEET, MORE OR LESS, TO A POINT ON THE NORTH RIGHT-OF-WAY LINE EVANS STREET; THENCE SOUTHERLY A DISTANCE OF 66 FEET, MORE OR LESS, TO A POINT ON THE SOUTH RIGHT-OF-WAY LINE EVANS STREET; THENCE SOUTH-WESTERLY (ALONG SAID SOUTH LINE), A DISTANCE OF 172 FEET, MORE OR LESS, TO A POINT ON THE EAST RIGHT-OF-WAY LINE OF A PUBLIC ALLEY; THENCE SOUTHERLY (ALONG SAID EAST LINE) A DISTANCE OF 324 FEET, MORE OR LESS, TO A POINT ON THE NORTH RIGHT-OF-WAY LINE MAIN STREET; THENCE SOUTH-WESTERLY (ALONG SAID NORTH LINE) A DISTANCE OF 30 FEET, MORE OR LESS, TO THE SOUTH RIGHT-OF- WAY LINE MAIN STREET AND THE NORTHEAST CORNER OF A LOT IN A PART OF LOT 5 IN THE SUBDI-VISION OF THE NORTHWEST QUARTER SECTION 19 (PARCEL 03-19-101-005); THENCE SOUTHERLY A DISTANCE OF 223 FEET, MORE OR LESS, TO A POINT ON THE NORTH RIGHT-OF-WAY LINE SPRING STREET; THENCE NORTHWESTERLY (ALONG SAID NORTH LINE) A DISTANCE OF 328 FEET, MORE OR LESS; THENCE NORTHERLY (ALONG SAID NORTH LINE) A DISTANCE OF 10 FEET, MORE OR LESS; THENCE WESTERLY (ALONG SAID NORTH LINE) A DISTANCE OF 592 FEET, MORE OR LESS; THENCE NORTHWESTERLY A DIS-TANCE OF 30 FEET, MORE OR LESS, TO A POINT ON THE EAST RIGHT-OF-WAY LINE SANTE FE AVENUE; THENCE WESTERLY A DISTANCE OF 66 FEET, MORE OR LESS, TO A POINT ON THE WEST RIGHT-OF-WAY LINE OF SANTE FE AVENUE; THENCE NORTHERLY (ALONG SAID WEST LINE) A DISTANCE OF 218 FEET, MORE OR LESS, TO A POINT ON THE SOUTH RIGHT-OF-WAY LINE MAIN STREET; THENCE WESTERLY (ALONG SAID SOUTH LINE) A DISTANCE OF 964 FEET, MORE OR LESS; THENCE NORTHERLY A DISTANCE OF 66 FEET MORE OR LESS, TO THE SOUTHEAST CORNER LOTS 1-8 W G STEVEN'S AD-DITION (PARCEL 02-13-460-002); THENCE NORTHÈRLY (ALONG THE EAST LINE OF SAID LOT) A DISTANCE OF 229 FEET, MORE OR LESS, (TO THE NORTHEAST CORNER OF SAID LOT); THENCE WESTERLY (TO THE NORTHWEST CORNER OF SAID LOT) A DISTANCE OF 257 FEET, MORE OR LESS; THENCE SOUTHERLY (ALONG THE WEST LINE OF SAID LOT) A DISTANCE OF 228 FEET MORE OR LESS, TO A POINT ON THE NORTH RIGHT-OF-WAY LINE MAIN STREET; THENCE WESTERLY (ALONG SAID NORTH LINE) A DISTANCE OF 685 FEET, MORE OR LESS, THENCE SOUTHERLY A DISTANCE OF 66 FEET TO THE NORTHEAST CORNER LOT 24 STEVEN'S SUBDIVISION (PARCEL 02-24 201-001); THENCE SOUTHERLY (ALONG THE EAST LINE OF SAID LOT) A DISTANCE OF 312 FEET, MORE OR LESS, TO A POINT ON THE SOUTH RIGHT-OF-WAY LINE SPRING STREET; THENCE SOUTH-EASTERLY (ALONG SAID SOUTH LINE) A DISTANCE OF 58 FEET, MORE OR LESS; THENCE NORTHEASTERLY (ALONG SAID SOUTH LINE ) A DISTANCE OF 57 FEET, MORE OR LESS; THENCE EASTERLY (ALONG SAID SOUTH LINE) A DISTANCE OF 254 FEET, MORE OR LESS, TO A POINT ON THE NORTHEAST CORNER LOT 24 STEVEN'S SUBDIVISION (PARCEL 02-24-203-023); THENCE SOUTHERLY (ALONG THE EAST LINE SAID LOT) A DISTANCE OF 47 FEET MORE OR LESS, THENCE EASTERLY (ALONG THE NORTH LINE SAID LOT) A DISTANCE OF 72 FEET, MORE OR LESS; THENCE SOUTHERLY (ALONG THE EAST LINE SAID LOT) A DISTANCE OF 184 FEET, MORE OR LESS, TO A POINT ON THE NORTH RIGHT-OF-WAY LINE SOUTH STREET; THENCE SOUTHERLY A DISTANCE OF 66 FEET, MORE OR LESS, TO A POINT ON THE EAST RIGHT-OF-WAY LINE BEALL STREET; THENCE SOUTHERLY (ALONG SAID EAST LINE) A DISTANCE OF 552 FEET, MORE OR LESS, TO A POINT ON THE NORTH RIGHT-OF-WAY LINE BLANCHARD STREET; THENCE EASTERLY (ALONG SAID NORTH LINE) A DISTANCE OF 132 FEET, MORE OR LÉSS; THENCE SOUTHERLY A