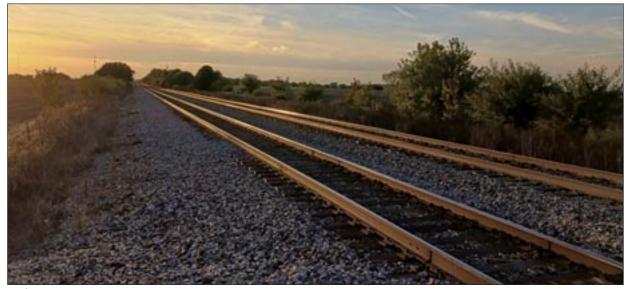

## SUNSET FOR RAILROAD CROSSING?

BNSF Railway is seeking to close a crossing near this spot over railroad tracks located east of Laura. The crossing is in Millbrook Township, which wants to keep it open for use of farmers. Photo by Nick Vlahos.

## By NICK VLAHOS

For The Weekly Post LAURA - Northernmost Whittaker Road might be among the remotest spots in perhaps the remotest corner of Peoria County.

That might be part of why BNSF Railway wants to close the Whittaker Road railroad crossing about a mile east of Laura in Millbrook Township. Only about 10 vehicles use that unguarded crossing daily, according to a petition BNSF filed with the Illinois Commerce Commission.

But local officials say the Whittaker Road crossing is more important than the traffic count sug-

gests. Oversized farm equipment from a widespread area uses the crossing. Detours BNSF has proposed are impractical because of distance, limited height clearances and safety.